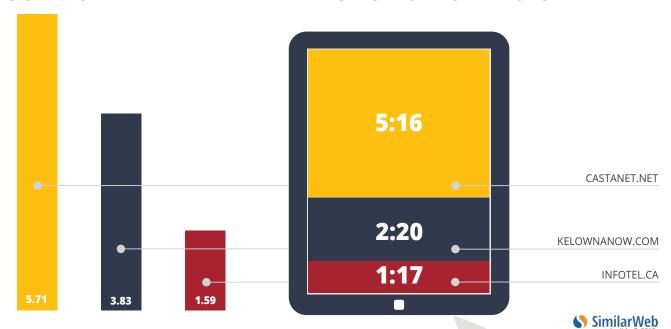

# COMPETITIVE ANALYSIS

### **LOCAL ONLINE COMPETITIVE ANALYSIS**

**AVERAGE WEEKLY VISITS** 

#### **PAGES PER VISIT**

#### **AVERAGE VISIT DURATION - MINUTES**

# LOCAL MEDIA COMPETITIVE ANALYSIS

**AVERAGE WEEKLY REACH** 

|                  | KELOWNA CASTANET.NET         |  |
|------------------|------------------------------|--|
|                  | CAPITAL NEWS                 |  |
| RS <b>49,000</b> | RADIO STATION AVG. LISTENERS |  |
|                  | DAILY COURIER                |  |