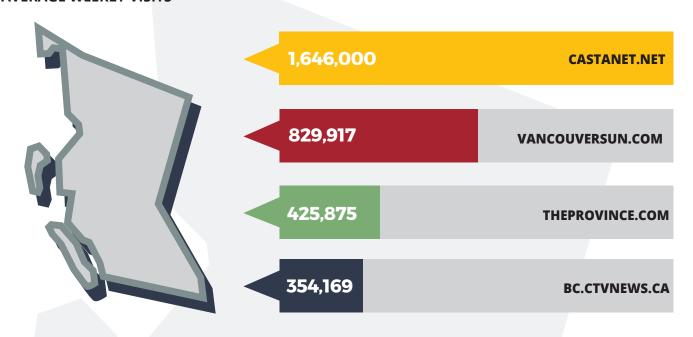

. Kelowna             | 175,349 | 1. Kelowna        | 5,594,197 |  |
| 2. Vancouver           | 51,928  | 2. Vancouver      | 593,573   |  |
| 3. Calgary             | 15,765  | 3. Salmon Arm     | 164,293   |  |
| 4. Toronto             | 9,468   | 4. Calgary        | 128,519   |  |
| 5. Salmon Arm          | 6,490   | 5. Vernon         | 126,586   |  |
| 6. Kamloops            | 6,170   | 6. Penticton      | 124,059   |  |
| 7. Edmonton            | 5,859   | 7. Armstrong      | 112,355   |  |
| 8. Surrey              | 5,682   | 8. Oliver         | 88,035    |  |
| 9. Penticton           | 5,347   | 9. Kamloops       | 86,014    |  |
| 10. Vernon             | 5,337   | 10. Summerland    | 85,817    |  |







# COMPETITIVE ANALYSIS

## **GENERAL NEWS BC**

**AVERAGE WEEKLY VISITS** 









# COMPETITIVE ANALYSIS

### **LOCAL ONLINE COMPETITIVE ANALYSIS**

**AVERAGE WEEKLY VISITS** 



#### **PAGES PER VISIT**

#### **AVERAGE VISIT DURATION - MINUTES**



# LOCAL MEDIA COMPETITIVE ANALYSIS

**AVERAGE WEEKLY REACH** 

|                  | KELOWNA CASTANET.NET         |  |
|------------------|------------------------------|--|
|                  | CAPITAL NEWS                 |  |
| RS <b>49,000</b> | RADIO STATION AVG. LISTENERS |  |
|                  | DAILY COURIER                |  |





# DEMOGRAPHIC PROFILE

## **AGE & GENDER**



## **HOUSEHOLD SIZE**



| > \$60,000 | 66% |
|------------|-----|
|            |     |
| > \$75,000 | 38% |
|            |     |
| >\$100,000 | 26% |







# ADVERTISING AD SPECS

| Leaderboard 728x90 File Format: jpg, giff Max file