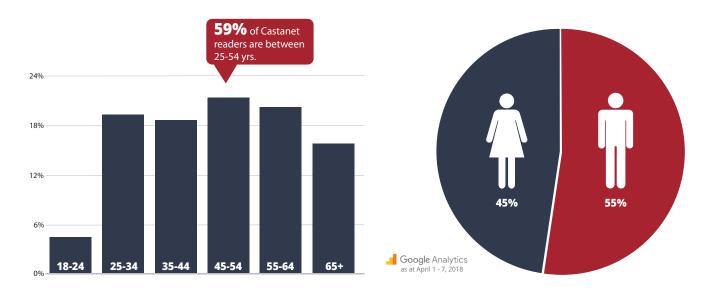

5    |  |
| 9. Penticton           | 5,347   | 9. Kamloops       | 86,014    |  |
| 10. Vernon             | 5,337   | 10. Summerland    | 85,817    |  |







# COMPETITIVE ANALYSIS

## **GENERAL NEWS BC**

**AVERAGE WEEKLY VISITS** 









# COMPETITIVE ANALYSIS

### **LOCAL ONLINE COMPETITIVE ANALYSIS**

**AVERAGE WEEKLY VISITS** 



#### **PAGES PER VISIT**

#### **AVERAGE VISIT DURATION - MINUTES**



# LOCAL MEDIA COMPETITIVE ANALYSIS

**AVERAGE WEEKLY REACH** 

|                  | KELOWNA CASTANET.NET         |  |
|------------------|------------------------------|--|
|                  | CAPITAL NEWS                 |  |
| RS <b>49,000</b> | RADIO STATION AVG. LISTENERS |  |
|                  | DAILY COURIER                |  |





# DEMOGRAPHIC PROFILE

## **AGE & GENDER**



## **HOUSEHOLD SIZE**



| > \$60,000 | 66% |
|------------|-----|
|            |     |
| > \$75,000 | 38% |
|            |     |
| >\$100,000 | 26% |







# ADVERTISING AD SPECS

| Leaderboard 728x90 File Format: jpg, giff Max file size: 150k  Medium Rectangle 300x250 File Format: jpg, giff Max file size: 275k  Embedded Banner 640x90 File Format: jpg, giff Max file size: 150k  Mobile Standards and creative department ascribe to the Canadian Code of Advertisin Standards  Billboard 970x250 File Format: jpg, giff Max file size: 150k  Small Rectangle 300x100 File Format: jpg, giff Max file size: 50k No Animation  Mobile Sax 128 File Format: jpg Max file size: 50k No Animation  Mobile Sax 128 File Format: jpg Max file size: 50k No Animation  File Format: jpg Max file size: 150k  Classified