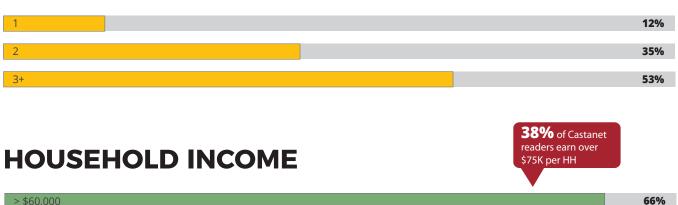

## **HOUSEHOLD SIZE**

| > \$60,000 | 66% |
|------------|-----|
|            |     |
| > \$75,000 | 38% |
|            |     |
| >\$100,000 | 26% |