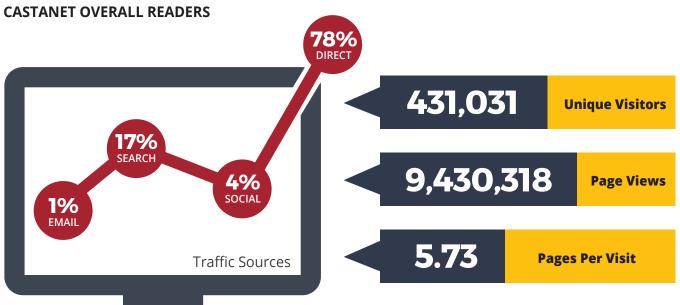

# POWERFUL REACH & FREQUENCY

## **CASTANET WEEKLY STATISTICS**



## **TOP MARKETS**



| WEEKLY UNIQUE VISITORS |         | WEEKLY PAGE VIEWS |           |  |
|------------------------|---------|-------------------|-----------|--|
| 1. Kelowna             | 175,349 | 1. Kelowna        | 5,594,197 |  |
| 2. Vancouver           | 51,928  | 2. Vancouver      | 593,573   |  |
| 3. Calgary             | 15,765  | 3. Salmon Arm     | 164,293   |  |
| 4. Toronto             | 9,468   | 4. Calgary        | 128,519   |  |
| 5. Salmon Arm          | 6,490   | 5. Vernon         | 126,586   |  |
| 6. Kamloops            | 6,170   | 6. Penticton      | 124,059   |  |
| 7. Edmonton            | 5,859   | 7. Armstrong      | 112,355   |  |
| 8. Surrey              | 5,682   | 8. Oliver         | 88,035    |  |
| 9. Penticton           | 5,347   | 9. Kamloops       |