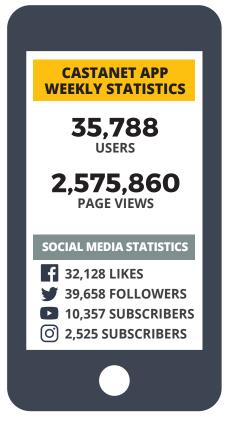

|  |
|------------------------|---------|-------------------|-----------|--|
| 1. Kelowna             | 175,349 | 1. Kelowna        | 5,594,197 |  |
| 2. Vancouver           | 51,928  | 2. Vancouver      | 593,573   |  |
| 3. Calgary             | 15,765  | 3. Salmon Arm     | 164,293   |  |
| 4. Toronto             | 9,468   | 4. Calgary        | 128,519   |  |
| 5. Salmon Arm          | 6,490   | 5. Vernon         | 126,586   |  |
| 6. Kamloops            | 6,170   | 6. Penticton      | 124,059   |  |
| 7. Edmonton            | 5,859   | 7. Armstrong      | 112,355   |  |
| 8. Surrey              | 5,682   | 8. Oliver         | 88,035    |  |
| 9. Penticton           | 5,347   | 9. Kamloops       | 86,014    |  |
| 10. Vernon             | 5,337   | 10. Summerland    | 85,817    |  |







# COMPETITIVE ANALYSIS

## **GENERAL NEWS BC**

**AVERAGE WEEKLY VISITS** 









# COMPETITIVE ANALYSIS

### **LOCAL ONLINE COMPETITIVE ANALYSIS**

**AVERAGE WEEKLY VISITS** 



#### **PAGES PER VISIT**

#### **AVERAGE VISIT DURATION - MINUTES**



# LOCAL MEDIA COMPETITIVE ANALYSIS

**AVERAGE WEEKLY REACH** 

|                  | KELOWNA CASTANET.NET         |  |
|------------------|------------------------------|--|
|                  | CAPITAL NEWS                 |  |
| RS <b>49,000</b> | RADIO STATION AVG. LISTENERS |  |
|                  | DAILY COURIER                |  |





# DEMOGRAPHIC PROFILE

## **AGE & GENDER**



## **HOUSEHOLD SIZE**



| > \$60,000 | 66% |
|------------|-----|
|            |     |
| > \$75,000 | 38% |
|            |     |
| >\$100,000 | 26% |