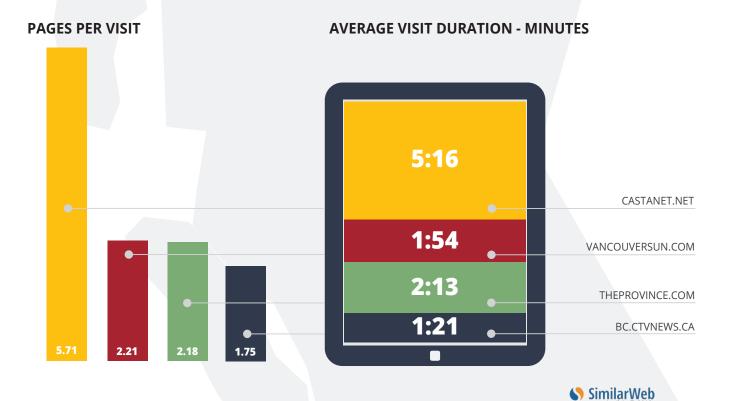

# COMPETITIVE ANALYSIS

### **LOCAL ONLINE COMPETITIVE ANALYSIS**

**AVERAGE WEEKLY VISITS** 

#### **PAGES PER VISIT**

#### **AVERAGE VISIT DURATION - MINUTES**